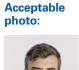

- 3. Colour or black and white photo
- 4. White or very light-coloured solid background
- 5. Frame must include entire face and shoulders
- 6. Professional atttire. For example:
  - Shirt and suit jacket (with or without tie)
  - Shoulders must be covered